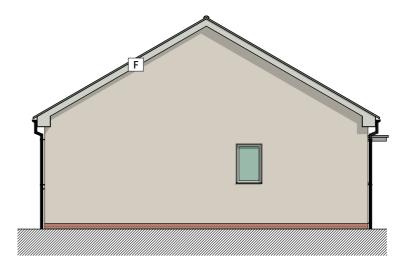

**Ground Floor** 

Front Elevation

Side Elevation

Rear Elevation

Side Elevation

## **Materials Key**

- A. Render (SPS Envirowall)
- B. Fibre cement cladding boards (Eternit Cedral Click)
- C. White UPVC window frames (VEKA Infinity)
- D. Grey concrete Roof Tiles
- E. Composite Front Doors (Sovereign Group)
  F. White UPVC Fascia & Barge Board
  G. Black UPVC downpipe/gutter

- H. Red Brick

| Project:     | A development at Land adjacent to 25-47<br>Coleman Street, Tile Hill, Coventry |
|--------------|--------------------------------------------------------------------------------|
| Status:      | Planning                                                                       |
| Client:      | Citizen Housing                                                                |
| Sheet title: | Plot 1 Plan & Elevations                                                       |
| Scale:       | 1:100@A3                                                                       |
| Date:        | 04/06/19                                                                       |
| Drawn:       | LM                                                                             |
| Checked:     | JR                                                                             |
|              |                                                                                |