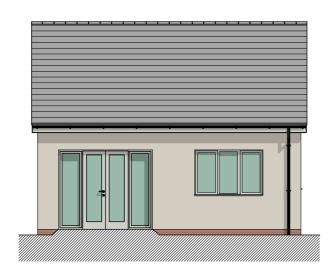

**Ground Floor** 

Front Elevation

Side Elevation

Rear Elevation

Side Elevation

## **Materials Key**

- A. Render (SPS Envirowall)
- B. Fibre cement cladding boards (Eternit Cedral Click)
- C. White UPVC window frames (VEKA Infinity)
- D. Grey concrete Roof Tiles
- E. Composite Front Doors (Sovereign Group)
  F. White UPVC Fascia & Barge Board
  G. Black UPVC downpipe/gutter

- H. Red Brick

| Project:     | A development at Land adjacent to 25-47<br>Coleman Street, Tile Hill, Coventry |
|--------------|--------------------------------------------------------------------------------|
| Status:      | Planning                                                                       |
| Client:      | Citizen Housing                                                                |
| Sheet title: | Plot 1 Plan & Elevations                                                       |
| Scale:       | 1:100@A3                                                                       |
| Date:        | 04/06/19                                                                       |
| Drawn:       | LM                                                                             |
| Checked:     | JR                                                                             |
|              |                                                                                |