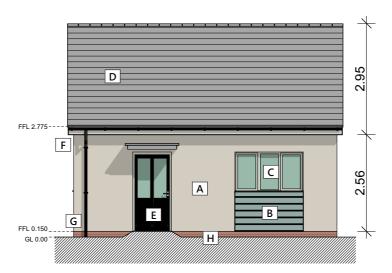

**Ground Floor** 

Front Elevation

Side Elevation

Rear Elevation

Side Elevation

## **Materials Key**

- A. Render (SPS Envirowall)
- B. Fibre cement cladding boards (Eternit Cedral Click)
- C. White UPVC window frames (VEKA Infinity)
- D. Grey concrete Roof Tiles
- E. Composite Front Doors (Sovereign Group)
  F. White UPVC Fascia & Barge Board
  G. Black UPVC downpipe/gutter

- H. Red Brick

| Project:     | A development at Land adjacent to 25-47<br>Coleman Street, Tile Hill, Coventry |
|--------------|--------------------------------------------------------------------------------|
| Status:      | Planning                                                                       |
| Client:      | Citizen Housing                                                                |
| Sheet title: | Plot 1 Plan & Elevations                                                       |
| Scale:       | 1:100@A3                                                                       |
| Date:        | 04/06/19                                                                       |
| Drawn:       | LM                                                                             |
| Checked:     | JR                                                                             |
|              |                                                                                |